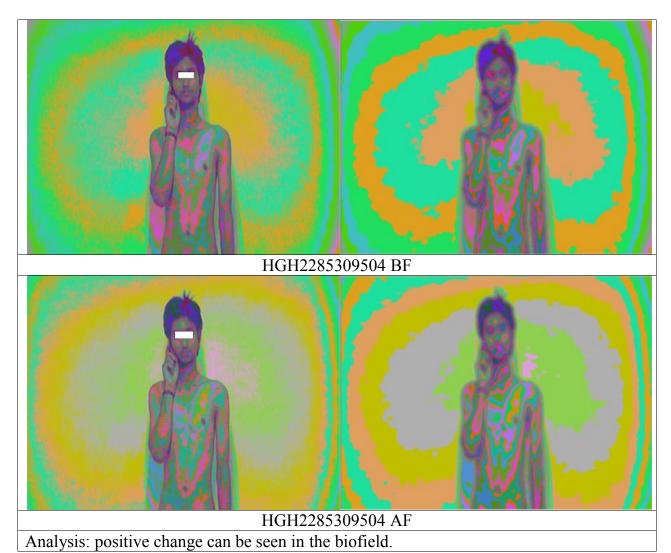

scan. Energy level of the lung field has improved in the after scan.



**Analysis:** After application of Heetgon, hyper mentality grey colour has reduced and replaced by positive yellow in the biofield. Low energy in the heart chakra and Naval chakra has decreased.

# **Control Group**

## Case No. 1



Analysis: No remarkable changes can be seen.



Case No. 3







\_\_\_\_\_\_

Analysis: No remarkable changes can be seen.



HGH8644112160 AF

Analysis: No remarkable changes can be seen.









Analysis: No remarkable changes can be seen.



Analysis: No remarkable changes can be seen.



HGH3781852845 AF

**Analysis:** No remarkable changes can be seen. Some positive change in the biofield can be seen.





Analysis: Minimal change can be seen in the solar plexus and biofield.









Analysis: Minimal change can be seen in the solar plexus.















Analysis: No remarkable changes can be seen.







**Analysis:** No remarkable changes can be seen.





**Analysis:** Minimal positive changes can be seen in the solar plexus.