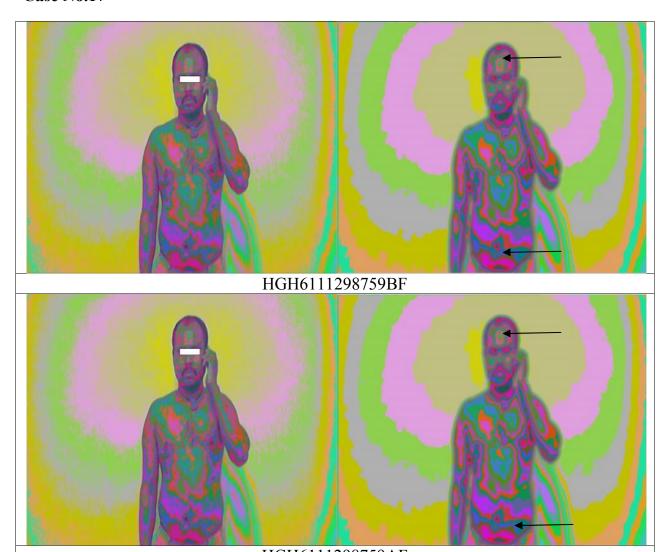

HGH6111298759AF

Analysis: Positive changes on energy level in brow chakra, solar plexus and naval chakra can be seen.

HGH2737656034 AF

**Analysis:** Appearance of healing pink in the biofield is a positive shift. Rearranging of energy can be seen in the brow chakra.