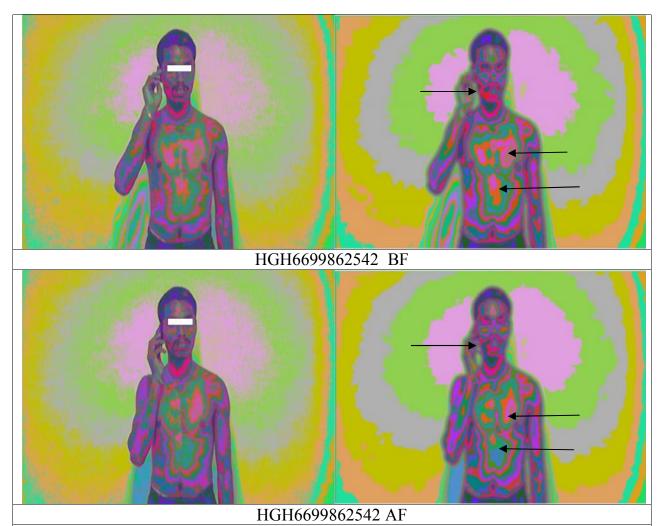

*Analysis:** Reduction in the low energy orange band is a positive shift. Energy level of lung field has improved in the after scan.



**Analysis:** Reduction in the low energy in the brow, solar plexus, throat chakra is positive shift. Energy level of lung field has improved in the after scan.



HGH9326050520 AF

**Analysis:** Reduction in the low energy grey band with yellow band is positive shift. Energy level of lung field has improved in the after scan. Improvement in the energy level of brow chakra can be seen.



**Analysis:** Appearance of healing pink band in after scan is a positive shift. Low energy in the solar plexus has reduced in after scan.





HGH8269482713 AF

**Analysis:** Energy levels of Brow chakra, heart chakra and naval chakra has increased after using Heetgon.



Analysis: Improvement in the energy levels of lung field and solar plexus can be seen in after scan. Low energy in the upper jaw has reduced.



**Analysis:** Improvement in the energy level of lung field can be seen. Rearranging of energy can be seen in the solar plexus. Some mixed changes can be seen in the biofield.



**Analysis:** Density of positive green has increased in after scan. Rearranging of energy can be seen in the naval chakra and lung field.





**Analysis:** Positive changes such as improvement in the biofield can be seen in the after scan. Energy level of the lung field has improved in the after scan.



**Analysis:** After application of Heetgon, hyper mentality grey colour has reduced and replaced by positive yellow in the biofield. Low energy in the heart chakra an