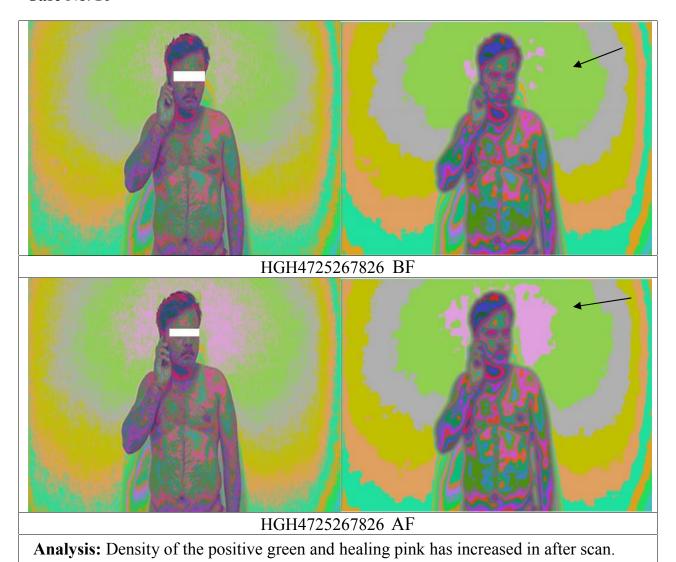

**Analysis:** Density of positive green has increased in after scan. Rearranging of energy can be seen in the naval chakra and lung field.

**Analysis:** Positive changes such as improvement in the biofield can be seen in the after scan. Energy level of the lung field has improved in the after scan.