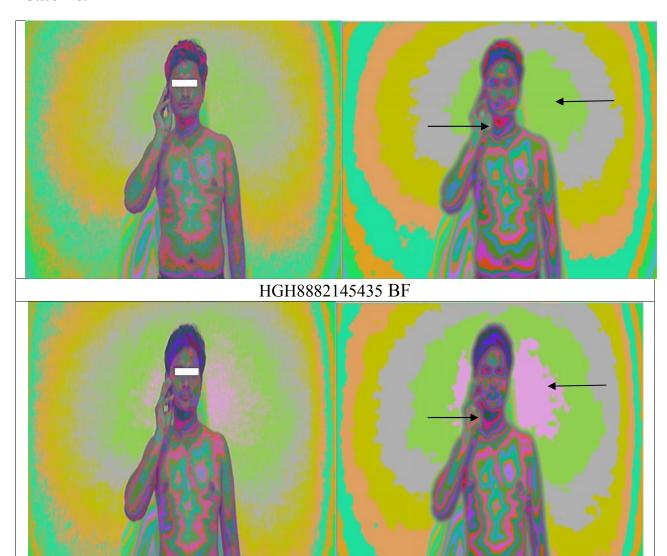

Analysis: Low energy seen in the brow and heart chakra has decreased in after scan.

HGH8882145435 AF

**Analysis:** Appearance of healing pink in the biofield in the after scan is a positive change. Low energy in the throat chakra has reduced in after scan.