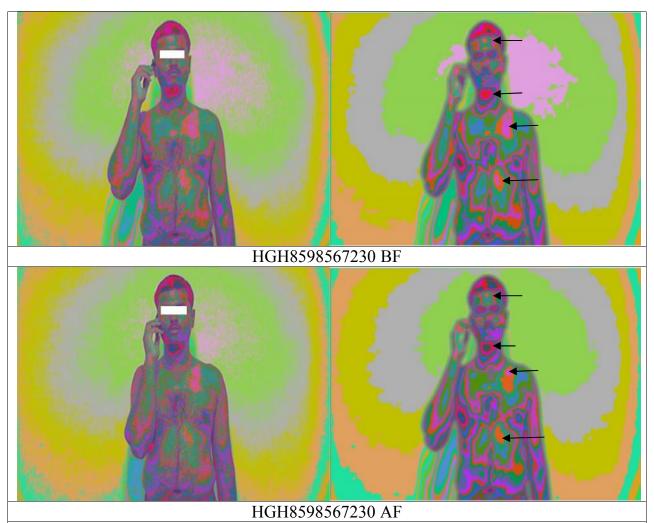

Analysis: Low energy seen in the brow and heart chakra has decreased in after scan.

HGH8882145435 AF

**Analysis:** Appearance of healing pink in the biofield in the after scan is a positive change. Low energy in the throat chakra has reduced in after scan.