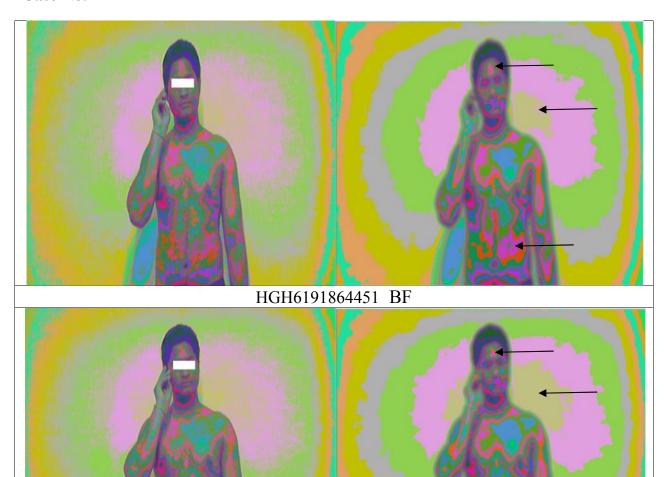

HGH6191864451 AF

**Analysis:** Improvement in the biofield can be seen in after scan. positive changes on energy levels on brow chakra and naval chakra can be seen.

Analysis: Improvement in the biofield can be seen in after scan. positive changes on energy levels of lung fields can be seen.