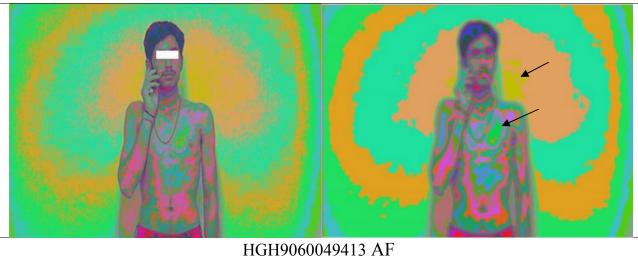

**Analysis:** Appearance of yellow in the biofield in the after scan is a positive shift. Energy level of lung field has improved in the after scan.

**Analysis:** Reduction in the low energy orange band is a positive shift. Energy level of lung field has improved in the after scan.

**Analysis:** Reduction in the low energy in the brow, solar plexus, throat chakra is positive shift. Energy level of lung field has improved in the after scan.

HGH9326050520 AF

**Analysis:** Reduction in the low energy grey band with yellow band is positive shift. Energy level of lung field has improved in the after scan. Improvement in the energy level of brow chakra can be seen.