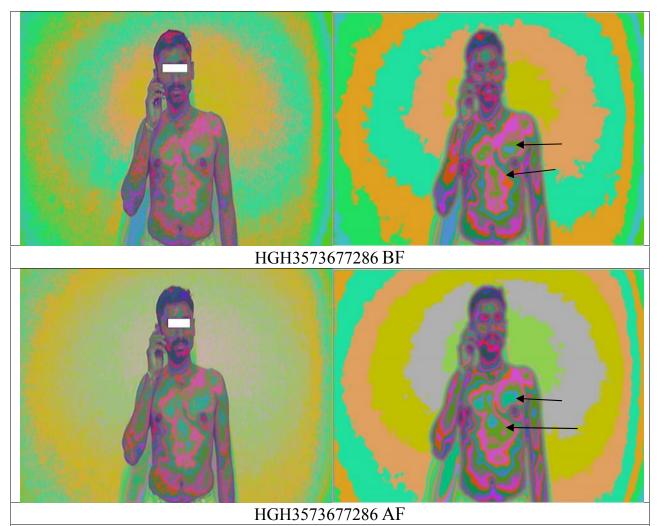

**Analysis:** Appearance of yellow in the biofield in the after scan is a positive shift. Energy level of lung field has improved in the after scan.

**Analysis:** Reduction in the low energy orange band is a positive shift. Energy level of lung field has improved in the after scan.