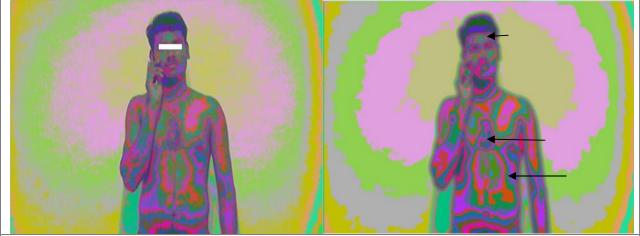

HGH326482713 AF

Analysis: Rearranging of energy can be seen in the naval chakra and solar plexus.

HGH5477251082 BF

HGH5477251082 AF

**Analysis:** Positive changes on energy levels can be seen in the Brow chakra and solar plexus.