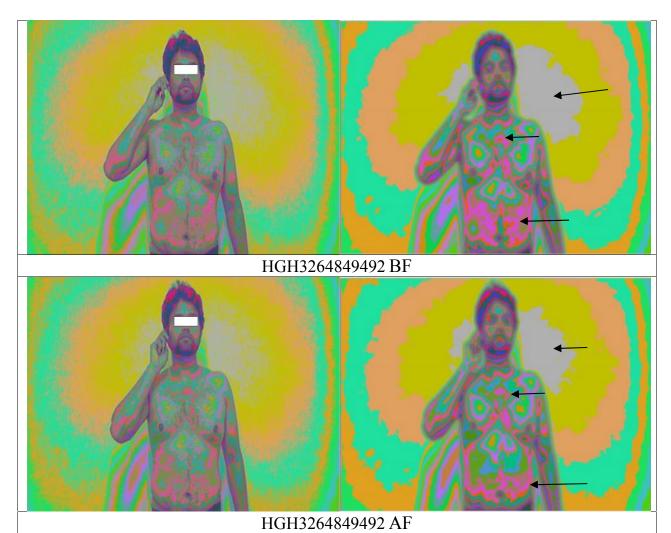

HGH6111298759AF

Analysis: Positive changes on energy level in brow chakra, solar plexus and naval chakra can be seen.

HGH2737656034 AF

**Analysis:** Appearance of healing pink in the biofield is a positive shift. Rearranging of energy can be seen in the brow chakra.