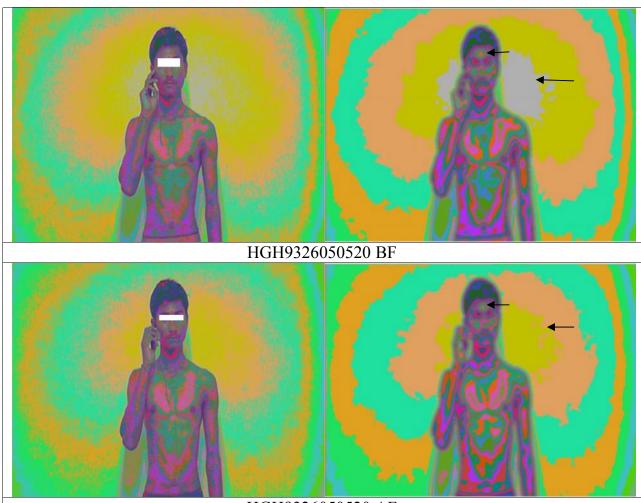

**Analysis:** Reduction in the low energy in the brow, solar plexus, throat chakra is positive shift. Energy level of lung field has improved in the after scan.

HGH9326050520 AF

**Analysis:** Reduction in the low energy grey band with yellow band is positive shift. Energy level of lung field has improved in the after scan. Improvement in the energy level of brow chakra can be seen.