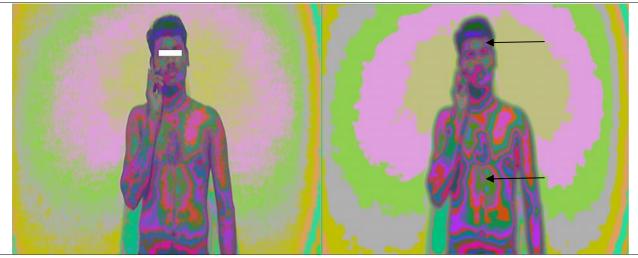

# **Biofield Viewer (BV)**

# **Experimental Group**

#### Case No. 1



HGH2977033994 AF

**ANALYSIS:** increased in the healing pink is a positive shift. Energy levels of heart chakra and naval chakra has increased after using Heetgon. Low energy seen in the lower jaw has reduced.



HGH326482713 AF

Analysis: Rearranging of energy can be seen in the naval chakra and solar plexus.



HGH5477251082 BF



HGH5477251082 AF

**Analysis:** Positive changes on energy levels can be seen in the Brow chakra and solar plexus.



HGH6191864451 AF

**Analysis:** Improvement in the biofield can be seen in after scan. positive changes on energy levels on brow chakra and naval chakra can be seen.





Analysis: Improvement in the biofield can be seen in after scan. positive changes on energy levels of lung fields can be seen.



Analysis: Low energy seen in the brow and heart chakra has decreased in after scan.



HGH8882145435 AF

**Analysis:** Appearance of healing pink in the biofield in the after scan is a positive change. Low energy in the throat chakra has reduced in after scan.



Analysis: Low energy seen in the upper jaw and heart chakra has reduced in after scan.



Analysis: Positive change