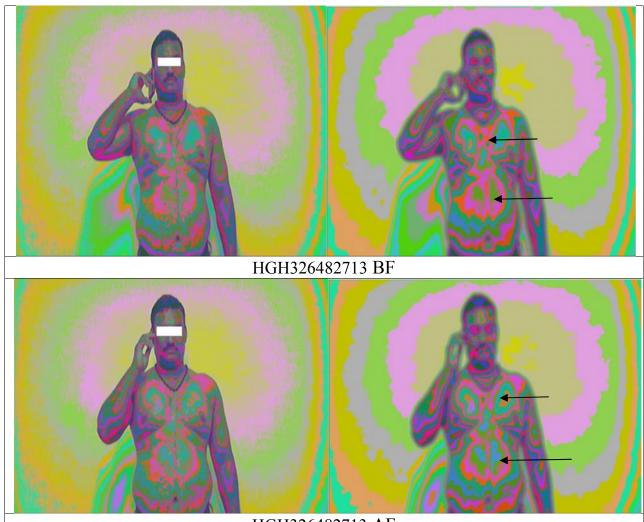

HGH326482713 AF

Analysis: Rearranging of energy can be seen in the naval chakra and solar plexus.

HGH5477251082 BF

HGH5477251082 AF

**Analysis:** Positive changes on energy levels can be seen in the Brow chakra and solar plexus.