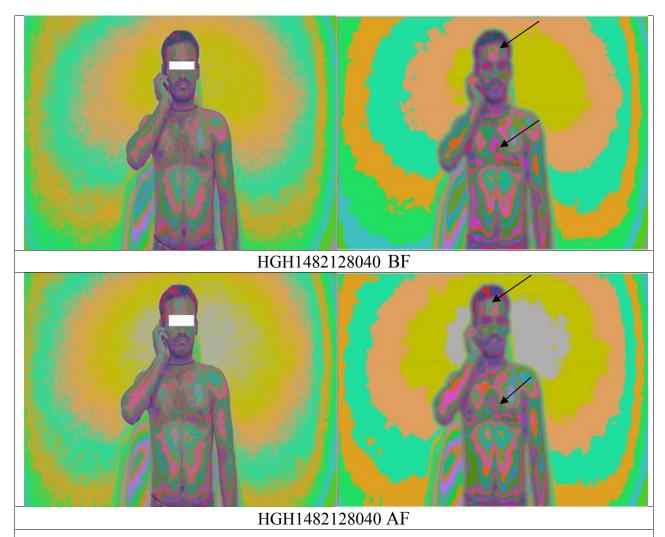

**Analysis:** Appearance of healing pink band in after scan is a positive shift. Low energy in the solar plexus has reduced in after scan.

HGH8269482713 AF

**Analysis:** Energy levels of Brow chakra, heart chakra and naval chakra has increased after using Heetgon.

Analysis: Improvement in the energy levels of lung field and solar plexus can be seen in after scan. Low energy in the upper jaw has reduced.

**Analysis:** Improvement in the energy level of lung field can be seen. Rearranging of energy can be seen in the solar plexus. Some mixed changes can be seen in the biofield.