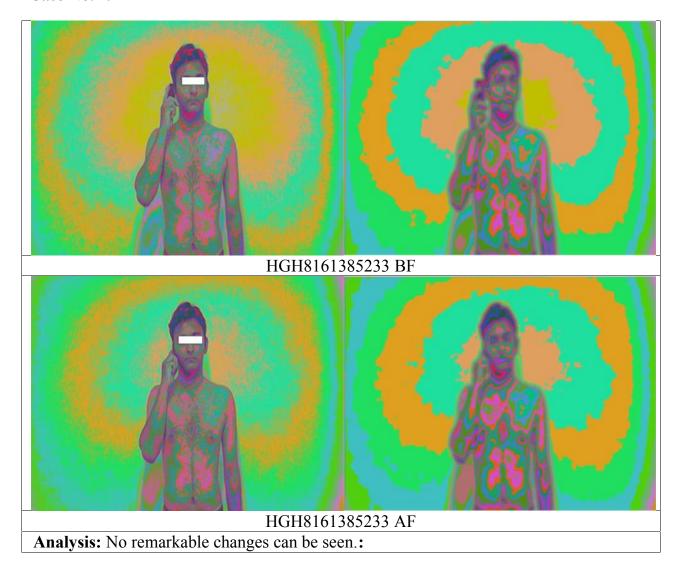

can.



**Analysis:** After application of Heetgon, hyper mentality grey colour has reduced and replaced by positive yellow in the biofield. Low energy in the heart chakra and Naval chakra has decreased.

# **Control Group**

## Case No. 1



Analysis: No remarkable changes can be seen.



Case No. 3







\_\_\_\_\_\_

Analysis: No remarkable changes can be seen.



HGH8644112160 AF

Analysis: No remarkable changes can be seen.









Analysis: No remarkable changes can be seen.



Analysis: No remarkable changes can be seen.



HGH3781852845 AF

**Analysis:** No remarkable changes can be seen. Some positive change in the biofield can be seen.





Analysis: Minimal change can be seen in the solar plexus and biofield.









Analysis: Minimal change can be seen in the solar plexus.















Analysis: No remarkable changes can be seen.







**Analysis:** No remarkable changes can be seen.





**Analysis:** Minimal positive changes can be seen in the solar plexus.