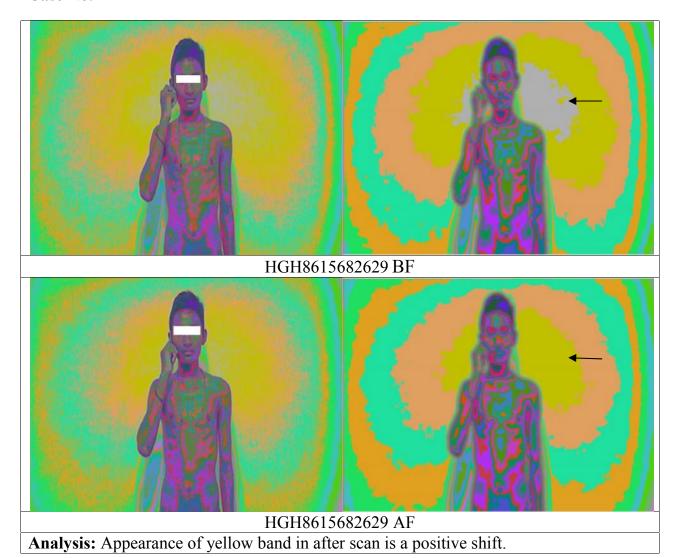

Analysis: Low energy seen in the upper jaw and heart chakra has reduced in after scan.

Analysis: Positive changes can be seen only in the biofield. Minimal changes are seen on chakra level.

Analysis: Appearance of yellow band in after scan is a positive shift.