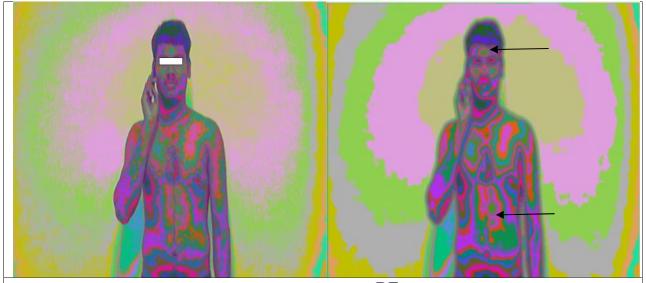

# **Biofield Viewer (BV)**

# **Experimental Group**

#### Case No. 1



HGH2977033994 AF

**ANALYSIS:** increased in the healing pink is a positive shift. Energy levels of heart chakra and naval chakra has increased after using Heetgon. Low energy seen in the lower jaw has reduced.



HGH326482713 AF

Analysis: Rearranging of energy can be seen in the naval chakra and solar plexus.



HGH5477251082 BF



HGH5477251082 AF

**Analysis:** Positive changes on energy levels can be seen in the Brow chakra and solar plexus.



HGH6191864451 AF

**Analysis:** Improvement in the biofield can be seen in after scan. positive changes on energy levels on brow chakra and naval chakra can be seen.





Analysis: Improvement in the biofield can be seen in after scan. positive changes on energy levels of lung fields can be seen.



Analysis: Low energy seen in the brow and heart chakra has decreased in after scan.



HGH8882145435 AF

**Analysis:** Appearance of healing pink in the biofield in the after scan is a positive change. Low energy in the throat chakra has reduced in after scan.



Analysis: Low energy seen in the upper jaw and heart chakra has reduced in after scan.



Analy