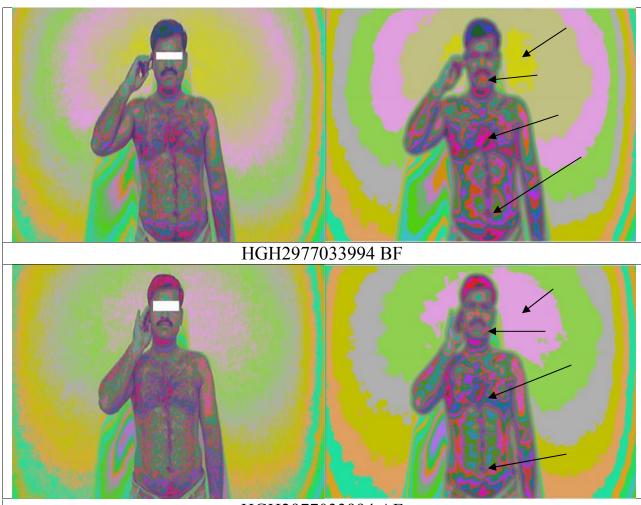

#### Case No. 1

HGH2977033994 AF

**ANALYSIS:** increased in the healing pink is a positive shift. Energy levels of heart chakra and naval chakra has increased after using Heetgon. Low energy seen in the lower jaw has reduced.