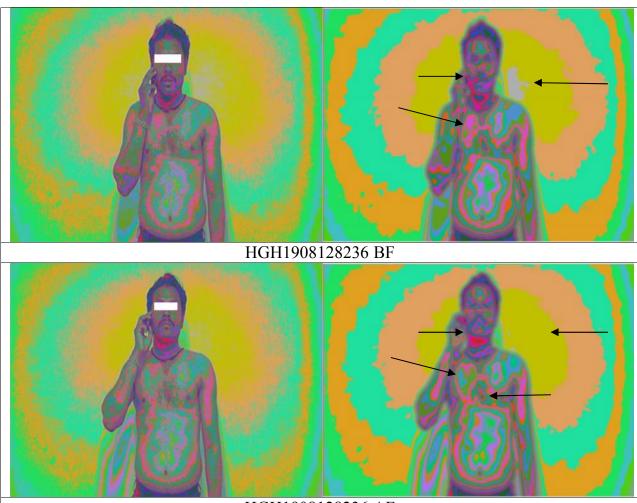

**Analysis:** Reduction in the low energy orange band indicates improvement in the biofield. Low energy in the brow chakra has reduced markedly.

HGH1908128236 AF

**Analysis:** Appearance of yellow in the biofield is a positive shift. Improvement in the energy field of lung can be seen. Low energy near ear has decreased. Rearranging of energy can be seen in the heart chakra.