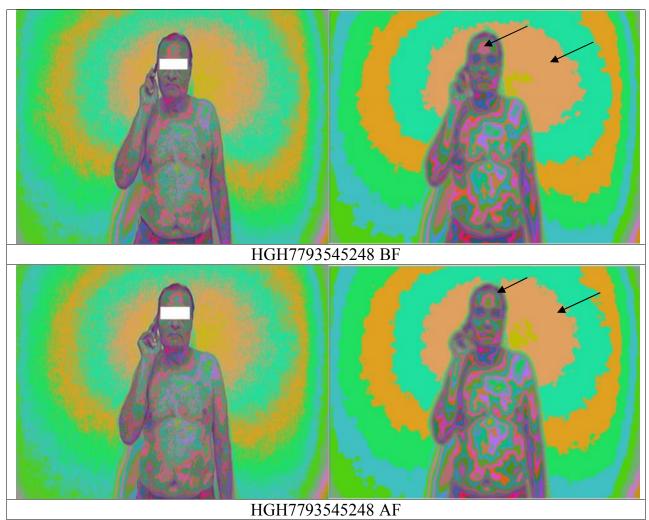

**Analysis:** Reduction in the low energy orange band indicates improvement in the biofield. Low energy in the brow chakra has reduced markedly.

HGH1908128236 AF

**Analysis:** Appearance of yellow in the biofield is a positive shift. Improvement in the energy field of lung can be seen. Low energy near ear has decreased. Rearranging of energy can be seen in the heart chakra.