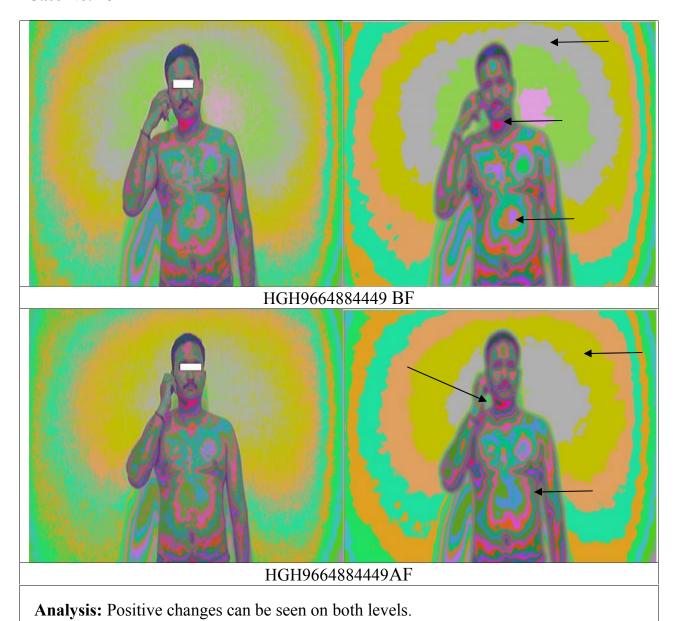

**Analysis:** Appearance of healing pink band in after scan is a positive shift. Low energy in the solar plexus has reduced in after scan.

HGH8269482713 AF

**Analysis:** Energy levels of Brow chakra, heart chakra and naval chakra has increased after using Heetgon.