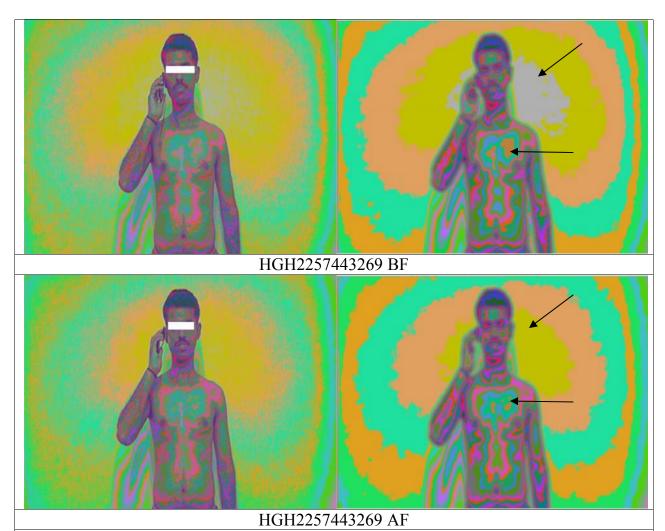

Analysis: Low energy seen in the upper jaw and heart chakra has reduced in after scan.

Analysis: Positive changes can be seen only in the biofield. Minimal changes are seen on chakra level.

Analysis: Appearance of yellow band in after scan is a positive shift.