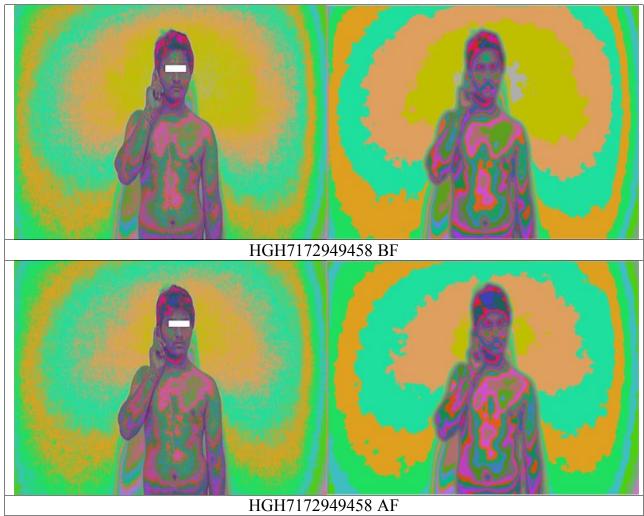

n. Energy level of the lung field has improved in the after scan.



**Analysis:** After application of Heetgon, hyper mentality grey colour has reduced and replaced by positive yellow in the biofield. Low energy in the heart chakra and Naval chakra has decreased.

# **Control Group**

## Case No. 1



Analysis: No remarkable changes can be seen.



Case No. 3







\_\_\_\_\_\_

Analysis: No remarkable changes can be seen.



HGH8644112160 AF

Analysis: No remarkable changes can be seen.









Analysis: No remarkable changes can be seen.



Analysis: No remarkable changes can be seen.



HGH3781852845 AF

**Analysis:** No remarkable changes can be seen. Some positive change in the biofield can be seen.





Analysis: Minimal change can be seen in the solar plexus and biofield.









Analysis: Minimal change can be seen in the solar plexus.















Analysis: No remarkable changes can be seen.







**Analysis:** No remarkable changes can be seen.





**Analysis:** Minimal positive changes can be seen in the solar plexus.