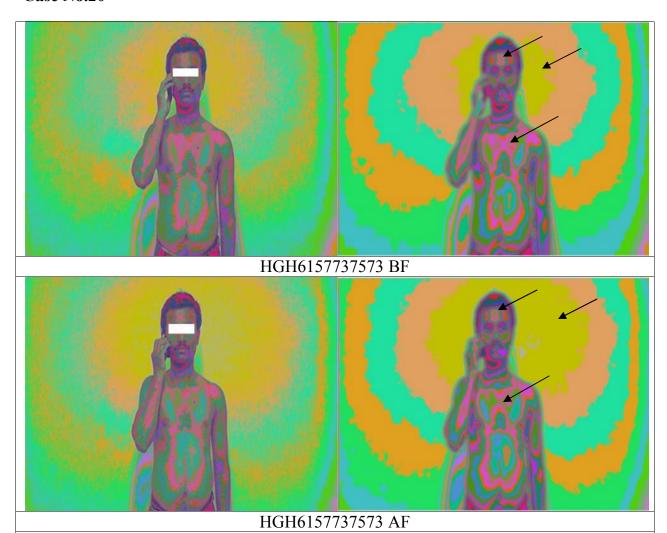

**Analysis:** Reduction in the low energy in the brow, solar plexus, throat chakra is positive shift. Energy level of lung field has improved in the after scan.

HGH9326050520 AF

**Analysis:** Reduction in the low energy grey band with yellow band is positive shift. Energy level of lung field has improved in the after scan. Improvement in the energy level of brow chakra can be seen.