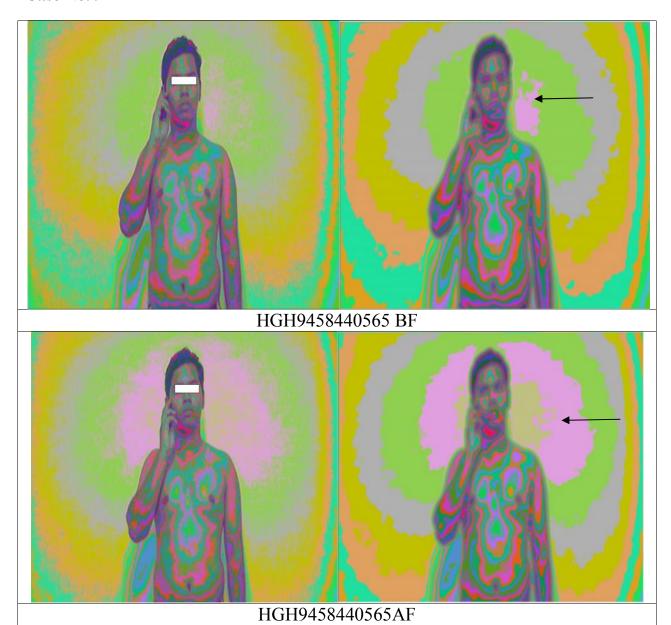

exus.



HGH5477251082 BF



HGH5477251082 AF

**Analysis:** Positive changes on energy levels can be seen in the Brow chakra and solar plexus.



HGH6191864451 AF

**Analysis:** Improvement in the biofield can be seen in after scan. positive changes on energy levels on brow chakra and naval chakra can be seen.





Analysis: Improvement in the biofield can be seen in after scan. positive changes on energy levels of lung fields can be seen.



Analysis: Low energy seen in the brow and heart chakra has decreased in after scan.



HGH8882145435 AF

**Analysis:** Appearance of healing pink in the biofield in the after scan is a positive change. Low energy in the throat chakra has reduced in after scan.



Analysis: Low energy seen in the upper jaw and heart chakra has reduced in after scan.



Analysis: Positive changes can be seen only in the biofield. Minimal changes are seen on chakra level.









Analysis: Appearance of yellow band in after scan is a positive shift.





**Analysis:** Reduction in the low energy orange band indicates improvement in the biofield. Low energy in the brow chakra has reduced markedly.



HGH1908128236 AF

**Analysis:** Appearance of yellow in the biofield is a positive shift. Improvement in the energy field of lung can be seen. Low energy near ear has decreased. Rearranging of energy can be seen in the heart chakra.



HGH6111298759AF

Analysis: Positive changes on energy level in brow chakra, solar plexus and naval chakra can be seen.



HGH2737656034 AF

**Analysis:** Appearance of healing pink in the biofield is a positive shift. Rearrang