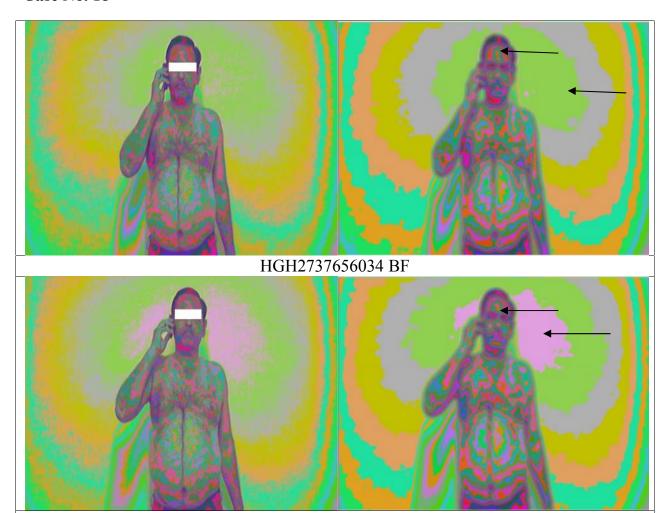

HGH6111298759AF

Analysis: Positive changes on energy level in brow chakra, solar plexus and naval chakra can be seen.

HGH2737656034 AF

**Analysis:** Appearance of healing pink in the biofield is a positive shift. Rearranging of energy can be seen in the brow chakra.