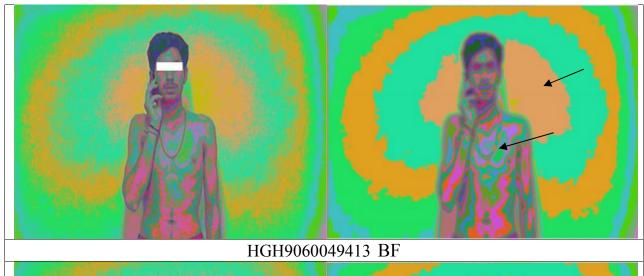

**Analysis:** Appearance of yellow in the biofield in the after scan is a positive shift. Energy level of lung field has improved in the after scan.

**Analysis:** Reduction in the low energy orange band is a positive shift. Energy level of lung field has improved in the after scan.

**Analysis:** Reduction in the low energy in the brow, solar plexus, throat chakra is positive shift. Energy level of lung field has improved in the after scan.

HGH9326050520 AF

**Analysis:** Reduction in the low energy grey band with yellow band is positive shift. Energy level of lung field has improved in the after scan. Improvement in the energy level of brow chakra can be seen.