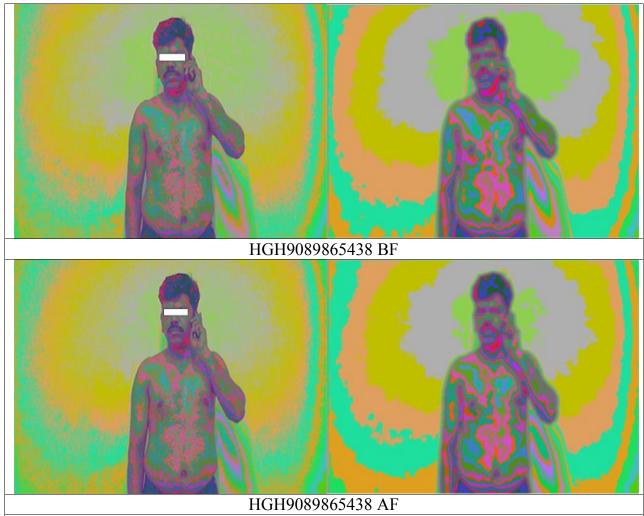

## Case No. 1

Analysis: No remarkable changes can be seen.

Case No. 3

\_\_\_\_\_\_

Analysis: No remarkable changes can be seen.

HGH8644112160 AF

Analysis: No remarkable changes can be seen.

Analysis: No remarkable changes can be seen.