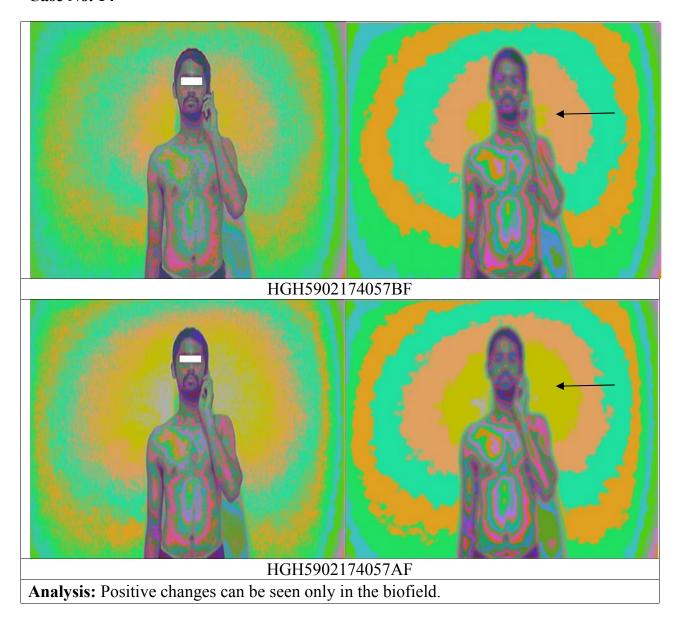

Analysis: Low energy seen in the upper jaw and heart chakra has reduced in after scan.

Analysis: Positive changes can be seen only in the biofield. Minimal changes are seen on chakra level.

Analysis: Appearance of yellow band in after scan is a positive shift.