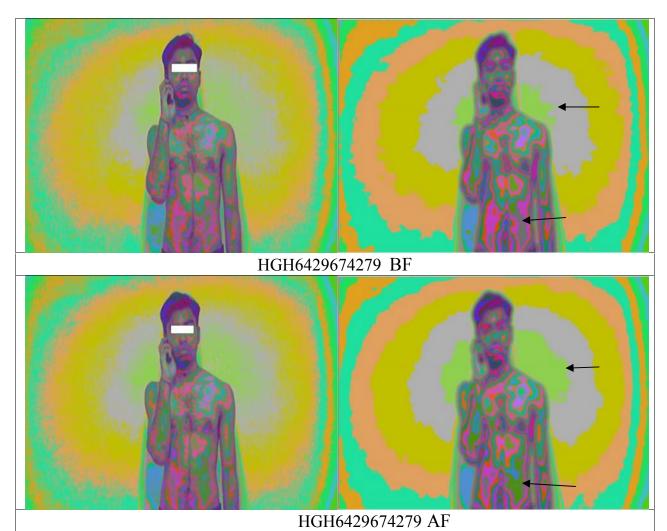

**Analysis:** Reduction in the low energy in the brow, solar plexus, throat chakra is positive shift. Energy level of lung field has improved in the after scan.

HGH9326050520 AF

**Analysis:** Reduction in the low energy grey band with yellow band is positive shift. Energy level of lung field has improved in the after scan. Improvement in the energy level of brow chakra can be seen.