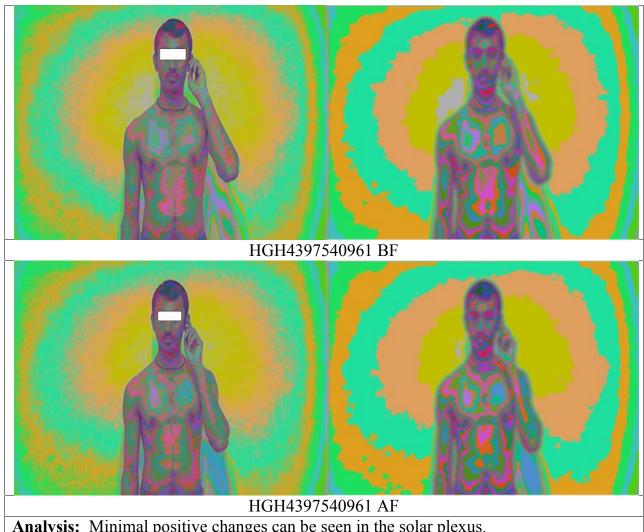

Analysis: Minimal change can be seen in the solar plexus.

Analysis: No remarkable changes can be seen.

**Analysis:** No remarkable changes can be seen.

**Analysis:** Minimal positive changes can be seen in the solar plexus.