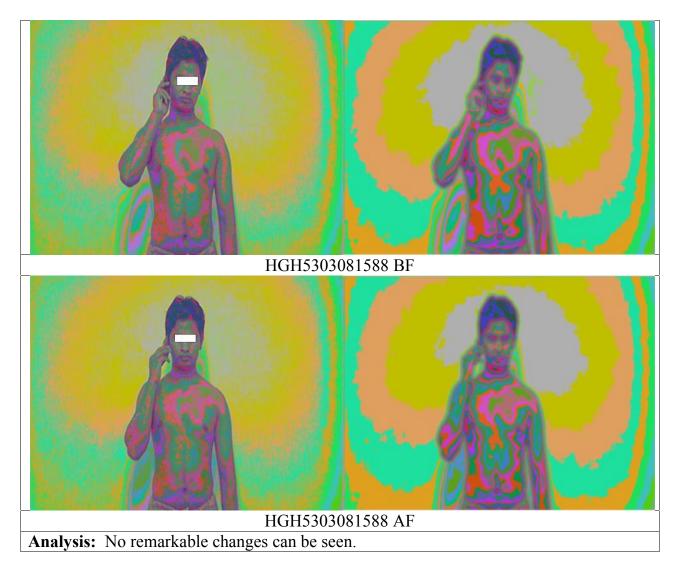

## Case No. 1

Analysis: No remarkable changes can be seen.

Case No. 3

\_\_\_\_\_\_

Analysis: No remarkable changes can be seen.

HGH8644112160 AF

Analysis: No remarkable changes can be seen.

Analysis: No remarkable changes can be seen.