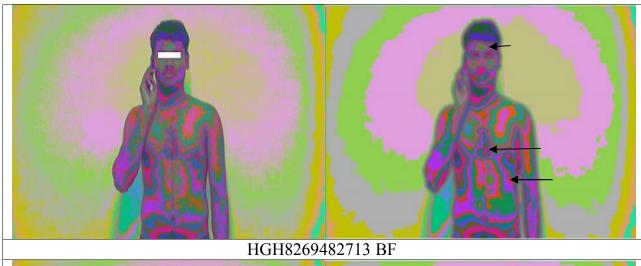

**Analysis:** Appearance of healing pink band in after scan is a positive shift. Low energy in the solar plexus has reduced in after scan.

HGH8269482713 AF

**Analysis:** Energy levels of Brow chakra, heart chakra and naval chakra has increased after using Heetgon.