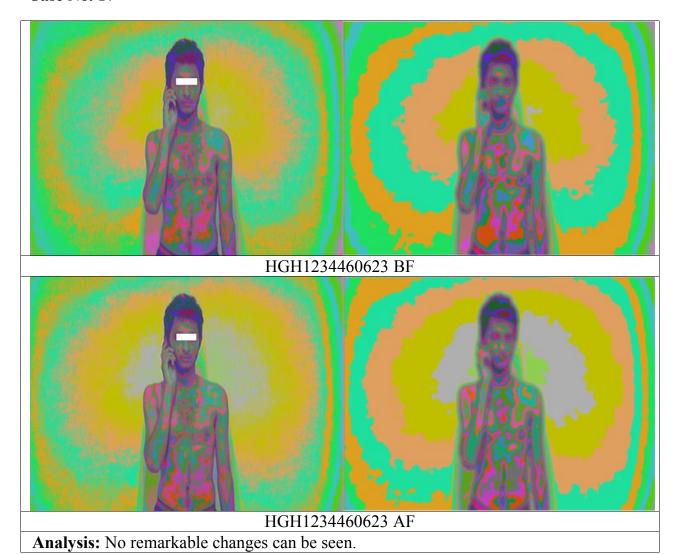

can. Energy level of the lung field has improved in the after scan.



**Analysis:** After application of Heetgon, hyper mentality grey colour has reduced and replaced by positive yellow in the biofield. Low energy in the heart chakra and Naval chakra has decreased.

# **Control Group**

## Case No. 1



Analysis: No remarkable changes can be seen.



Case No. 3







\_\_\_\_\_\_

Analysis: No remarkable changes can be seen.



HGH8644112160 AF

Analysis: No remarkable changes can be seen.









Analysis: No remarkable changes can be seen.



Analysis: No remarkable changes can be seen.



HGH3781852845 AF

**Analysis:** No remarkable changes can be seen. Some positive change in the biofield can be seen.





Analysis: Minimal change can be seen in the solar plexus and biofield.









Analysis: Minimal change can be seen in the solar plexus.















Analysis: No remarkable changes can be seen.







**Analysis:** No remarkable changes can be seen.





**Analysis:** Minimal positive changes can be seen in the solar plexus.