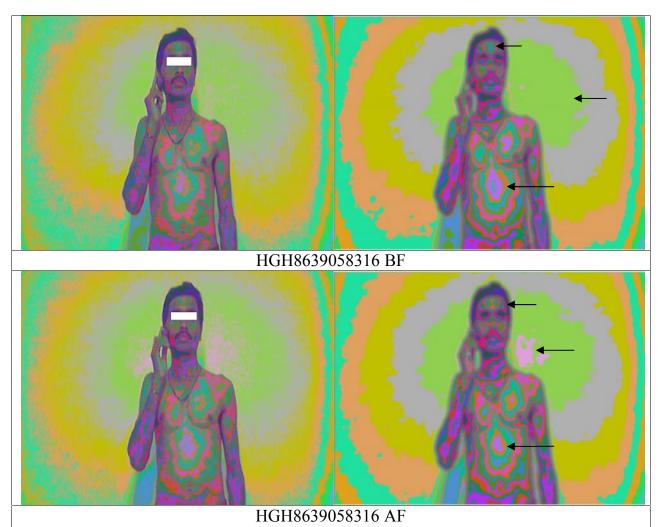

Appearance of healing pink in the biofield is a positive shift. Rearranging of energy can be seen in the brow chakra.



**Analysis:** Appearance of yellow in the biofield in the after scan is a positive shift. Energy level of lung field has improved in the after scan.



**Analysis:** Reduction in the low energy orange band is a positive shift. Energy level of lung field has improved in the after scan.



**Analysis:** Reduction in the low energy in the brow, solar plexus, throat chakra is positive shift. Energy level of lung field has improved in the after scan.



HGH9326050520 AF

**Analysis:** Reduction in the low energy grey band with yellow band is positive shift. Energy level of lung field has improved in the after scan. Improvement in the energy level of brow chakra can be seen.



**Analysis:** Appearance of healing pink band in after scan is a positive shift. Low energy in the solar plexus has reduced in after scan.





HGH8269482713 AF

**Analysis:** Energy levels of Brow chakra, heart chakra and naval chakra has increased after using Heetgon.



Analysis: Improvement in the energy levels of lung field and solar plexus can be seen in after scan. Low energy in the upper jaw has reduced.



**Analysis:** Improvement in the energy level of lung field can be seen. Rearranging of energy can be seen in the solar plexus. Some mixed changes can be seen in the biofield.



**Analysis:** Density of positive green has increased in after scan. Rearranging of energy can be seen in the naval chakra and lung field.





**Analysis:** Positive changes such as improvement in th