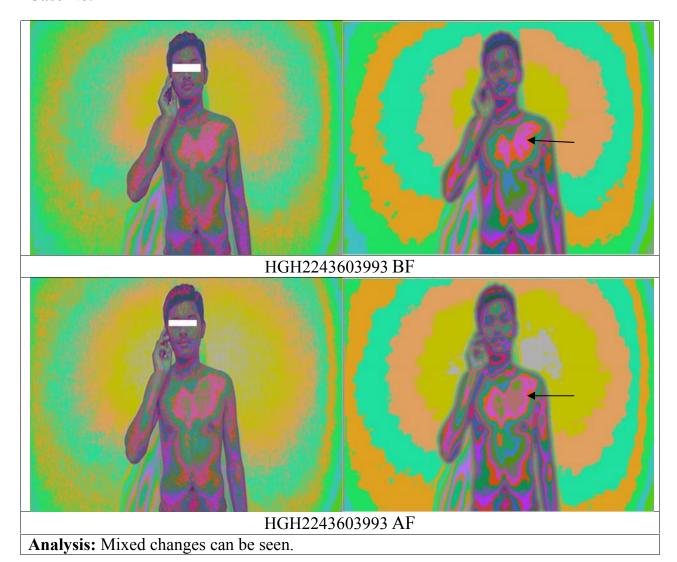

Analysis: Low energy seen in the upper jaw and heart chakra has reduced in after scan.

Analysis: Positive changes can be seen only in the biofield. Minimal changes are seen on chakra level.

Analysis: Appearance of yellow band in after scan is a positive shift.