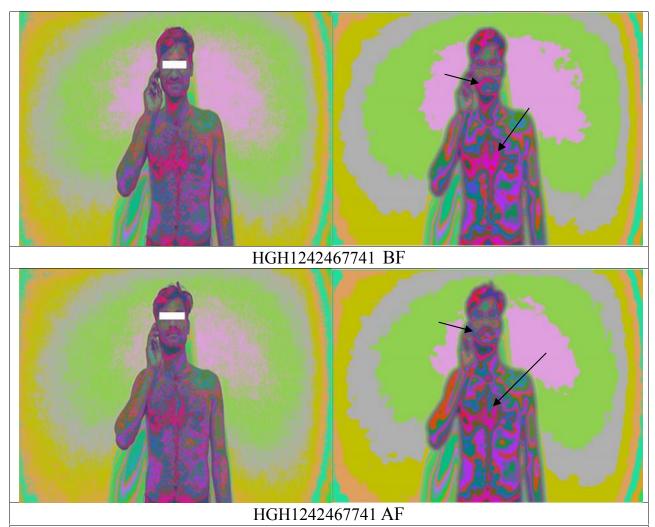

HGH6191864451 AF

**Analysis:** Improvement in the biofield can be seen in after scan. positive changes on energy levels on brow chakra and naval chakra can be seen.

Analysis: Improvement in the biofield can be seen in after scan. positive changes on energy levels of lung fields can be seen.