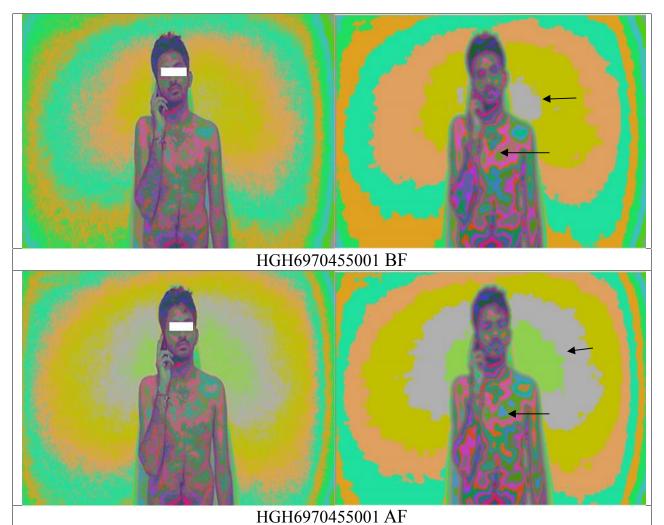

Analysis: Improvement in the energy levels of lung field and solar plexus can be seen in after scan. Low energy in the upper jaw has reduced.

**Analysis:** Improvement in the energy level of lung field can be seen. Rearranging of energy can be seen in the solar plexus. Some mixed changes can be seen in the biofield.